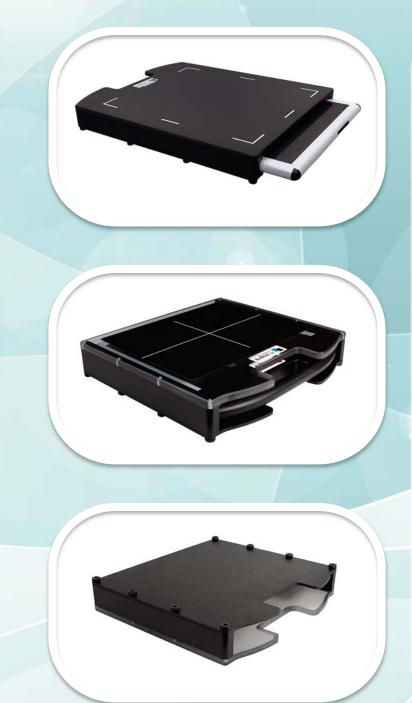

# Weight Bearing Tunnel

This product is ideal for equine and veterinary imaging to protect your DR Panel from excessive weight.

# Weight Bearing Tunnel

Our Weight Bearing Tunnel is perfect for imaging large animals when paired with one of our patented Lock-N-Secure<sup>®</sup> panel protectors, this product will allow for seamless removal without disruption.

### **Great Features**

- Distributed weight capacity ranging from 700lbs to over 2000lbs
- Grab-N-Go handle
- Target area for easy alignment

# **Quality Construction**

- Available in Carbon Fiber and Polycarbonate
- Non-skid rubber feet

#### Available in Multiple Sizes

- 10" x 12" (25 x 30cm)
- 14" x 17" (35 x 43cm)
- 24 x 30cm

800.528.6311 585.392.4336 585.392.5575 50 Old Hojack Lane, Hilton, New York 14468 www.rcimaging.com