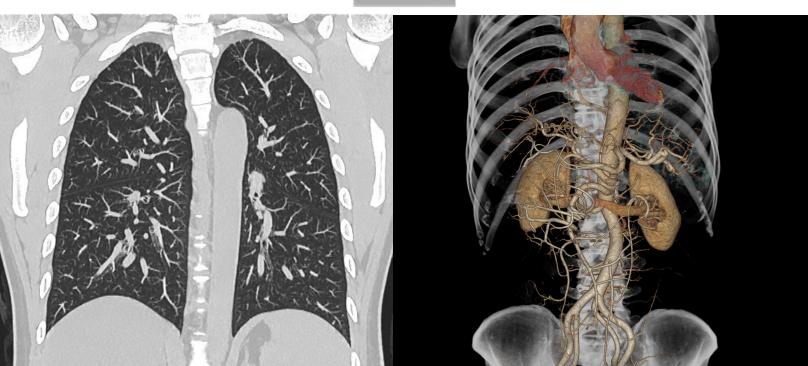

# DEDICATION TO FINE CRAFTSMANSHIP AND QUALITY

United Imaging has a remarkable dedication to craftsmanship and quality. From every detail inside the scanner to the finished product, the uCT Atlas exudes fine craftsmanship and quality, which is evident in the stunning clinical images produced by the system.