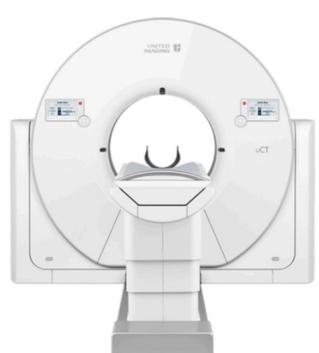

16 cm coverage, 640-slice Z-detector

0.25 Second Rotation Speed

100 kW Power

82 cm Bore with  $\pm 30^{\circ}$  Gantry Tilt

440 mm/s Table Speed

0.5 mm Detector Elements

30 MHU Heat Capacity

60 kVp, 70 kVp, 80 kVp, 100 kVp, 120 kVp, 140 kVp