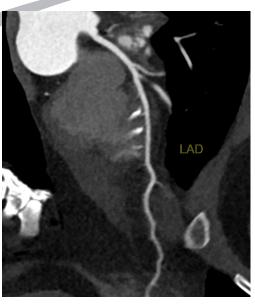

## MOTION-FREEZE CARDIAC IMAGING

The Multi-Phase Cardiac Imaging Technique catches every heartbeat in order to provide accurate cardiac imaging.

The integrated Vital Signal Module provides accurate and real-time acquisition of the ECG signal, as well as automated detection of arrhythmia and abnormality.