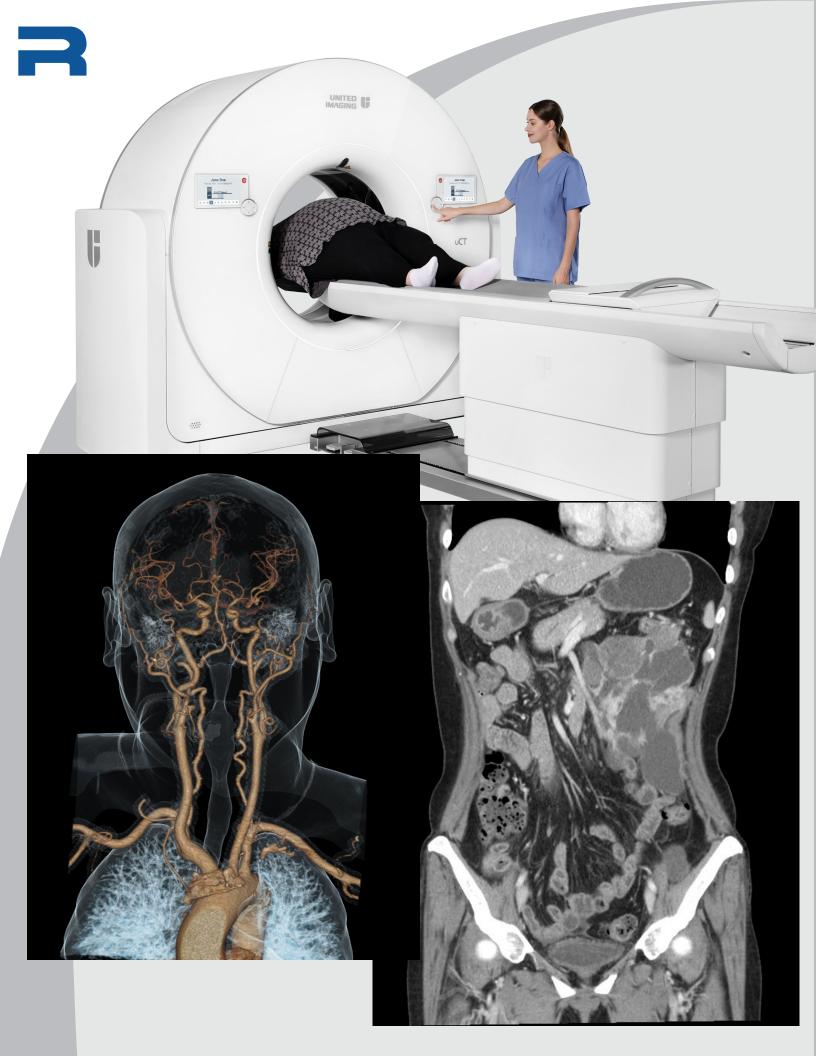

#### PRODUCT OVERVIEW

# DEDICATION TO FINE CRAFTSMANSHIP AND QUALITY

United Imaging has a remarkable dedication to craftsmanship and quality. From every detail inside the scanner to the finished product, the uCT Atlas exudes fine craftsmanship and quality, which is evident in the stunning clinical images produced by the system.