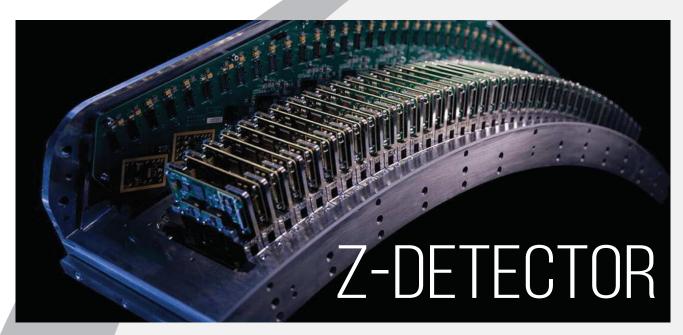

### **TECHNOLOGIES**

The Z-Detector, designed with a fully integrated architecture and powered by through-silicon via (TSV) technology, shortens the signal transmission path from cm-level to µm-level. The outstanding denoising performance substantially improves the signal-to-noise ratio (SNR) and significantly enhances the capability to capture fine details within images.