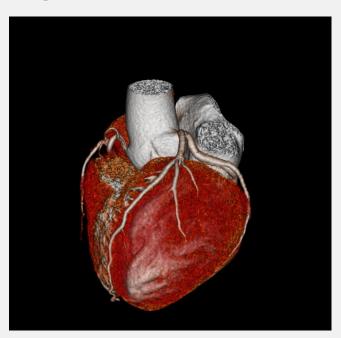

## MOTION-FREEZE CARDIAC IMAGING

The Multi-Phase Cardiac Imaging Technique catches every heartbeat in order to provide accurate cardiac imaging.

The integrated Vital Signal Module provides accurate and real-time acquisition of the ECG signal, as well as automated detection of arrhythmia and abnormality.