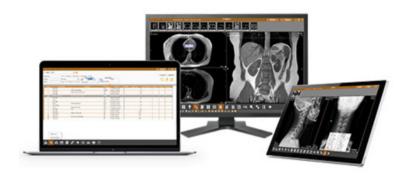

## PaxeraView PRO

A Powerful PACS Workstation + Web Viewer

PaxeraView PRO is a powerful PACS workstation plus universal web viewer with no plug-in required, designed to provide superior performance and speed in the delivery and access of medical images and reports.

The solution enables users to access patient images on any browser or operating system and features annotations, measurements, and advanced visualization tools.

A Powerful PACS Workstation + Web Viewer

### Web Viewer

The incorporated web viewers provides anywhere, anytime access to medical images and reports from any browser or operating system.

Physicians and users can now access images from any workstation – expanding the PACS range, accessibility, and accelerating turnaround time for any workflow environment.