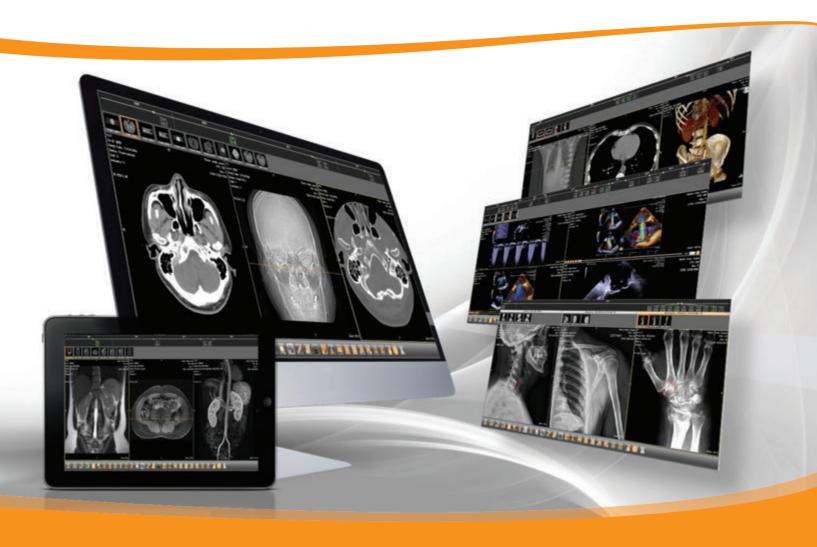

## PaxeraView PRO

A Powerful PACS Workstation + Web Viewer

PaxeraView PRO is a powerful PACS workstation plus universal web viewer with no plug-in required, designed to provide superior performance and speed in the delivery and access of medical images and reports.

The solution enables users to access patient images on any browser or operating system and features annotations, measurements, and advanced visualization tools.

A Powerful PACS Workstation + Web Viewer

#### **Benefits**

- Connect to unlimited modalities
- Advanced visualization MPR / MIP
- Reporting with Dictation
- Print on DICOM and windows printers
- Image & Cine manipulation in runtime
- Enhanced worklist with consolidated view
- CD/DVD burning tool with built in viewer
- Chiropractic tools available